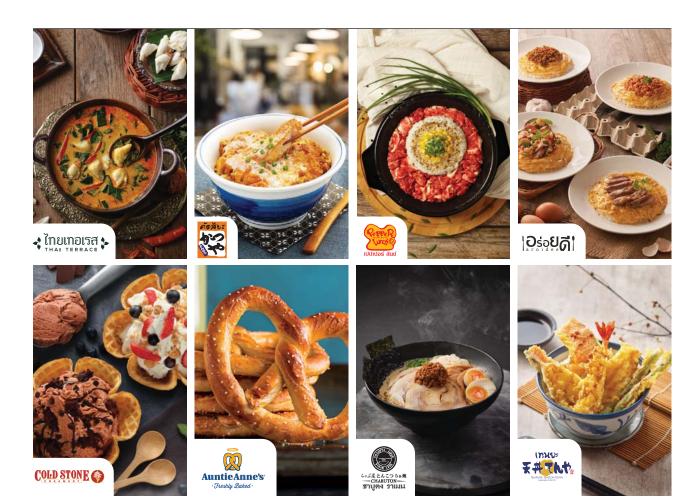

#### TO BE THE #1 **RESTAURANT BUSINESS** IN THAILAND IN THE HEARTS OF **OUR CONSUMERS**

Central Restaurants Group operated at full capacity, with presence in regional markets, leading with innovations and delivering value-for-money for all occasions. A present Central Restaurants Group represents 13 well-known local, regional, and international food brands. Central Restaurants Group has up to 1,000 fast food and  $\,$ restaurant outlets throughout the country.